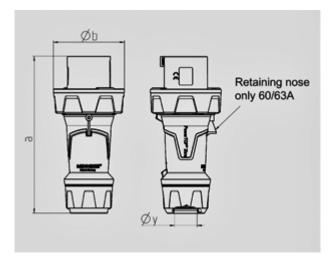

| Drawing                  | Amp.  |     | 63  |     |     | 125         |     |
|--------------------------|-------|-----|-----|-----|-----|-------------|-----|
| 2 MB 225                 | Poles | 3   | 4   | 5   | 3   | 4           | 5   |
| Dim. in mm               | a     | 250 | 250 | 250 | 290 | 290         | 290 |
|                          | b     | 114 | 114 | 114 | 130 | 130         | 130 |
|                          | у     | 36  | 36  | 36  | 49  | 49          | 49  |
|                          |       |     |     |     |     |             |     |
| Terminal for cond. cross |       | 6   | 6   | 6   | 25  | 25          | 25  |
| section (mm²) minmax.    |       | —16 | —16 | —16 | —50 | <b>—</b> 50 | —50 |