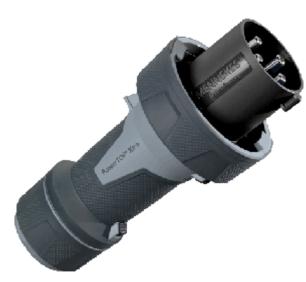

## Plug PowerTOP® Xtra - Part no. 13220

- screw terminals
- rubberised grip area
- frame terminals
- highly heat resistant contact carrier

- nickel plated contacts
  cable gland and sealing
  strain relief and protection against kinking
  enclosure with thread lock
- two safety slides

67 Protection type Ampere 125 A Poles 4p Voltage 500 Hertz 50-60Hz Earth position

Contact

nickel plated contacts, highly heat resistant contact carri

Connection technology Screw terminals

Std. Pack. 5 Qty.