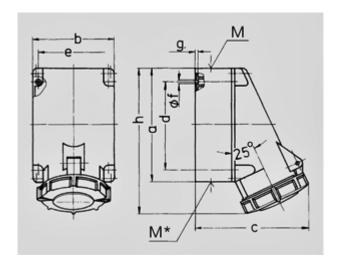

IP 67 Protection type Ampere 63A Poles 5p Voltage 400V Hertz 50-60 Hz Earth position 6h Contact standard Connection technology Screw terminals Shutter

Std. Pack. 5 Qty.

| Drawing          | Amp.     |                             | 63    |       |
|------------------|----------|-----------------------------|-------|-------|
| 1 MB 112         | Poles    | 3                           | 4     | 5     |
| Dim. in mm       | а        | 170                         | 170   | 170   |
|                  | b        | 118                         | 118   | 118   |
|                  | c        | 171                         | 171   | 171   |
|                  | d        | 134,5                       | 134,5 | 134,5 |
|                  | e        | 103                         | 103   | 103   |
|                  | f        | 6,1                         | 6,1   | 6,1   |
|                  | g.       | 6                           | 6     | 6     |
|                  | h        | 216                         | 216   | 216   |
|                  | M        | 40                          | 40    | 40    |
|                  | M*       | 2xM40 (blind) to be cut out |       |       |
| Max. cable diam  | . (mm)   | 32                          | 32    | 32    |
| Terminal for con | d. cross | 6                           | 6     | 6     |
| section (mm²) m  | inmax.   | —25                         | —25   | -25   |