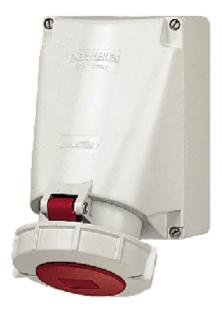

## Wall mounted socket - Part no. 136A

- screw terminals
- with SoftCONTACT
- internal fixing
- one cable entry at top and two blind cable entries (can be cut out) at the bottom
- enclosure base can be turned 180°
- with 6 fixing points to accommodate special terminals
- Products with pilot contacts: Part no. + index P