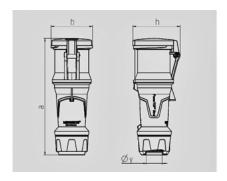

| Drawing                  | Amp.  |     | 63  |     |
|--------------------------|-------|-----|-----|-----|
| 3 MB 69                  | Poles | 3   | 4   | 5   |
| Dim. in mm               | a     | 268 | 268 | 268 |
|                          | b     | 95  | 95  | 95  |
|                          | h     | 109 | 109 | 109 |
|                          | у     | 36  | 36  | 36  |
| Terminal for cond. cross |       | 6   | 6   | 6   |
| section (mm²) minmax.    |       | —16 | —16 | —16 |