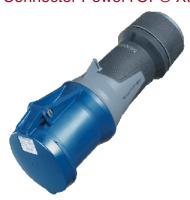

## Connector PowerTOP® Xtra - Part no. 14102

- screw terminals
- with rubberised grip area
- frame terminals
- with SoftCONTACT
- with highly heat resistant contact carrier
- cable gland and sealing
- strain relief and protection against kinking
- enclosure with thread lock
- two safety slides
- products with pilot contact: part no. + index P

| Technical information |                                       |
|-----------------------|---------------------------------------|
| Ampere                | 63 A                                  |
| Poles                 | 3 p                                   |
| Voltage               | 230V                                  |
| Earth position        | 6 h                                   |
| Hertz                 | 50-60 Hz                              |
| Connection technology | Screw terminals, SoftCONTACT          |
| Contact               | highly heat resistant contact carrier |
| Protection type       | IP 44                                 |