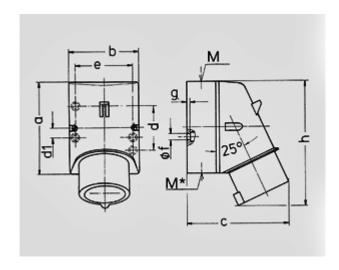

Std. Pack. 10 Qty.

| Drawing           | Amp.     |                            | 16           |      |                            | 32    |       |
|-------------------|----------|----------------------------|--------------|------|----------------------------|-------|-------|
| 2 MB 32           | Poles    | 3                          | 4            | 5    | 3                          | 4     | 5     |
| Dim. in mm        | a        | 87                         | 100          | 100  | 128                        | 128   | 128   |
|                   | b        | 64                         | 75           | 75   | 84                         | 84    | 84    |
|                   | c        | 93                         | 106          | 110  | 133                        | 133   | 135   |
|                   | d        | 40                         | _            | _    | -                          | _     | _     |
|                   | d1       | -                          | 10,5         | 10,5 | 11                         | 11    | 11    |
|                   | е        | 50,5                       | 59           | 59   | 68                         | 68    | 68    |
|                   | f        | 4,5                        | 5            | 5    | 5,3                        | 5,3   | 5,3   |
|                   | g.       | 4                          | 4            | 4    | 4                          | 4     | 4     |
|                   | h        | 122                        | 133          | 135  | 169                        | 169   | 170   |
|                   | М        | 20                         | 20           | 20   | 32                         | 32    | 32    |
|                   | M*       | 1x20 (blind) to be cut out |              |      | 2x25 (blind) to be cut out |       |       |
| Max. cable diam.  | (mm)     | 15                         | 15           | 15   | 18/25                      | 18/25 | 18/25 |
| Terminal for con- | d. cross | 1                          | 1            | 1    | 2,5                        | 2,5   | 2,5   |
| section (mm²) mi  | nmax.    | <b>—</b> 2,5               | <b>—</b> 2,5 | -2,5 | <b>−</b> 6                 | -6    | 6     |