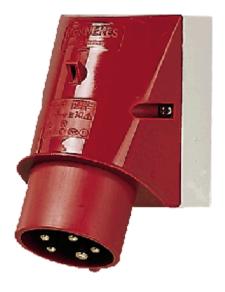

## Wall mounted inlet - Part no. 354

- screw terminals
- cable entry for 32A devices also possible on the back side
- enclosure base with stamped recess for quick cutting out

Protection type 44
Ampere 32 A
Poles 5p
Voltage 400
Hertz 50-60Hz
Earth position 6h
Contact standard
Connection technology Screw terminals