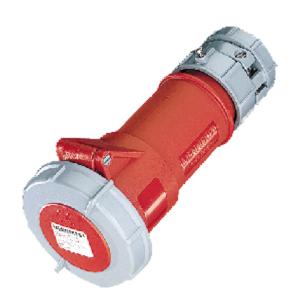

## Connector PowerTOP® - Part no. 3871

- screw terminals
- with highly heat resistant contact carriercable gland and external cable grip

Protection type IP 67 Ampere 16A Poles 4p Voltage 400V Hertz 50-60 Hz Earth position 6h