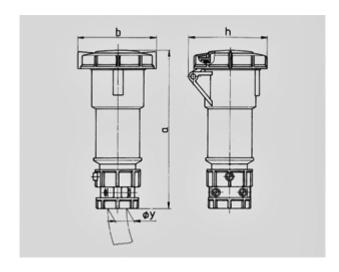

Contact nickel plated contacts, highly heat resistant contact carri

Connection technology Screw terminals

Std. Pack. 10 Qty.

| Drawing                  | Amp.  | l            | 16   |      | l    | 32            |            |
|--------------------------|-------|--------------|------|------|------|---------------|------------|
| 3 MB 48/3                | Poles | 3            | 4    | 5    | 3    | 4             | 5          |
| Dim. in mm               | а     | 171          | 182  | 194  | 217  | 217           | 229        |
|                          | b     | 78           | 85   | 96   | 103  | 103           | 110        |
|                          | h     | 79           | 88   | 95   | 99   | 99            | 105        |
|                          | y     | 19           | 19   | 22   | 24,5 | 24,5          | 28,5       |
|                          |       |              |      |      |      |               |            |
| Terminal for cond. cross |       | 1            | 1    | 1    | 2,5  | 2,5           | 2,5        |
| section (mm²) minmax.    |       | <b>—</b> 2,5 | —2,5 | —2,5 | 6    | <del></del> 6 | <b>—</b> 6 |