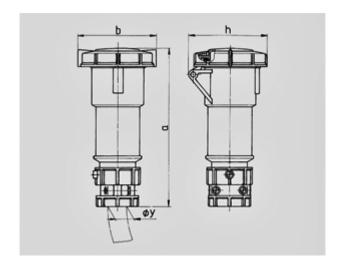

Contact nickel plated contacts, highly heat resistant contact carri

Connection technology Screw terminals

Std. Pack. 10 Qty.

| Drawing                  | Amp.  | 16           |      |      | 32   |            |            |
|--------------------------|-------|--------------|------|------|------|------------|------------|
| 3 MB 48/3                | Poles | 3            | 4    | 5    | 3    | 4          | 5          |
| Dim. in mm               | а     | 171          | 182  | 194  | 217  | 217        | 229        |
|                          | b     | 78           | 85   | 96   | 103  | 103        | 110        |
|                          | h     | 79           | 88   | 95   | 99   | 99         | 105        |
|                          | y     | 19           | 19   | 22   | 24,5 | 24,5       | 28,5       |
| Terminal for cond. cross |       | 1            | 1    | 1    | 2,5  | 2,5        | 2,5        |
| section (mm²) minmax.    |       | <b>—</b> 2,5 | —2,5 | —2,5 | 6    | <b>—</b> 6 | <b>—</b> 6 |