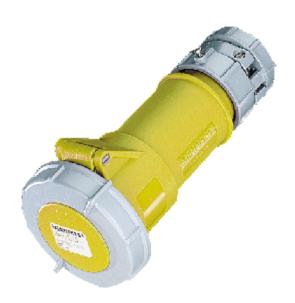

## Connector PowerTOP® - Part no. 3887

- screw terminals
- with highly heat resistant contact carriercable gland and external cable grip

Protection type IP 67 Ampere 32A Poles Зр 110V Voltage Hertz 50-60 Hz Earth position 4h