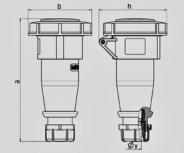

| Drawing                      | Amp.      | 16  | 32  |
|------------------------------|-----------|-----|-----|
| 3 MB 62                      | Poles     | 7   | 7   |
| Dim. in mm                   | а         | 172 | 213 |
|                              | ь         | 89  | 102 |
|                              | h         | 95  | 105 |
|                              | У         | 16  | 22  |
|                              |           |     |     |
| Terminal for co              | nd. cross | 1   | 2,5 |
| section (mm <sup>2</sup> ) n | ninmax.   | 2,5 | —6  |