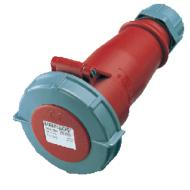

## Connector AM-TOP® - Part no. 3916

- screw terminals
- with highly heat resistant contact carrier
- nickel plated contacts
- single part body
- cable gland and sealing strain relief and protection against kinking

| Technical information |                                                               |
|-----------------------|---------------------------------------------------------------|
| Ampere                | 16 A                                                          |
| Poles                 | 7p                                                            |
| Voltage               | 400V                                                          |
| Earth position        | 6 h                                                           |
| Hertz                 | 50-60 Hz                                                      |
| Connection technology | Screw terminals                                               |
| Contact               | nickel plated contacts, highly heat resistant contact carrier |
| Protection type       | IP 67                                                         |