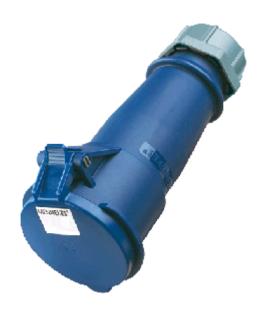

## Connector AM-TOP® - Part no. 513

- screw terminals
  single part body
  cable gland and sealing
  strain relief and protection against kinking

| Protection type                       | IP 44    |  |  |  |  |
|---------------------------------------|----------|--|--|--|--|
| Ampere                                | 16A      |  |  |  |  |
| Poles                                 | 4p       |  |  |  |  |
| Voltage                               | 230V     |  |  |  |  |
| Hertz                                 | 50-60 Hz |  |  |  |  |
| Earth position                        | 9h       |  |  |  |  |
| Contact                               | standard |  |  |  |  |
| Connection technology Screw terminals |          |  |  |  |  |