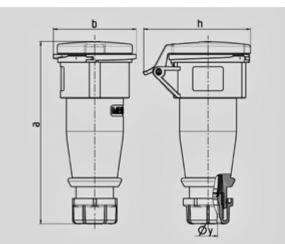

| Drawing                      | Amp.      | 16   |      |      | 32  |     |     |
|------------------------------|-----------|------|------|------|-----|-----|-----|
| 3 MB 63                      | Poles     | 3    | 4    | 5    | 3   | 4   | 5   |
| Dim. in mm                   | а         | 162  | 165  | 167  | 209 | 209 | 208 |
|                              | b         | 60   | 68   | 76   | 82  | 82  | 89  |
|                              | h         | 83   | 92   | 98   | 100 | 100 | 108 |
|                              | у         | 14,5 | 16   | 16   | 22  | 22  | 22  |
|                              |           |      |      |      |     |     |     |
| Terminal for co              | nd. cross | 1    | 1    | 1    | 2,5 | 2,5 | 2,5 |
| section (mm <sup>2</sup> ) n | ninmax.   | -2,5 | —2,5 | -2,5 | —6  | —6  | —6  |