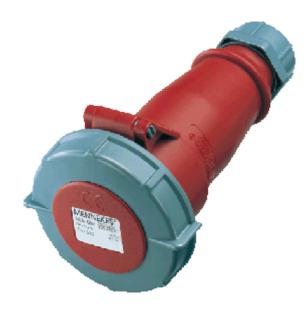

## Connector AM-TOP® - Part no. 544

- screw terminals

- single part body
  cable gland and sealing
  strain relief and protection against kinking

IP 67 Protection type Ampere 16A Poles 4p Voltage 400V Hertz 50-60 Hz Earth position 6h Contact standard