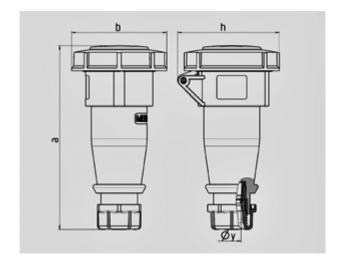

Connection technology Screw terminals

Std. Pack. 10 Qty.

| Drawing                  | Amp.  | 16           |              |      | 32  |            |            |
|--------------------------|-------|--------------|--------------|------|-----|------------|------------|
| 3 MB 62                  | Poles | 3            | 4            | 5    | 3   | 4          | 5          |
| Dim. in mm               | а     | 146          | 166          | 172  | 212 | 212        | 213        |
|                          | b     | 72           | 79           | 89   | 96  | 96         | 102        |
|                          | h     | 80           | 88           | 95   | 98  | 98         | 105        |
|                          | у     | 14,5         | 16           | 16   | 22  | 22         | 22         |
|                          |       |              |              |      |     |            |            |
| Terminal for cond. cross |       | 1            | 1            | 1    | 2,5 | 2,5        | 2,5        |
| section (mm²) minmax.    |       | <b>—</b> 2,5 | <b>—</b> 2,5 | —2,5 | -6  | <b>—</b> 6 | <b>—</b> 6 |