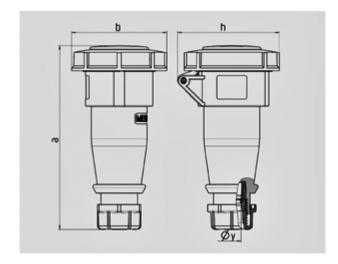

Std. Pack. 10 Qty.

| Drawing                  | Amp.  | 16           |              |             | 32  |            |     |
|--------------------------|-------|--------------|--------------|-------------|-----|------------|-----|
| 3 MB 62                  | Poles | 3            | 4            | 5           | 3   | 4          | 5   |
| Dim. in mm               | а     | 146          | 166          | 172         | 212 | 212        | 213 |
|                          | b     | 72           | 79           | 89          | 96  | 96         | 102 |
|                          | h     | 80           | 88           | 95          | 98  | 98         | 105 |
|                          | у     | 14,5         | 16           | 16          | 22  | 22         | 22  |
|                          |       |              |              |             |     |            |     |
| Terminal for cond. cross |       | 1            | 1            | 1           | 2,5 | 2,5        | 2,5 |
| section (mm²) minmax.    |       | <b>—</b> 2,5 | <b>—</b> 2,5 | <b>—2,5</b> | -6  | <b>—</b> 6 | -6  |