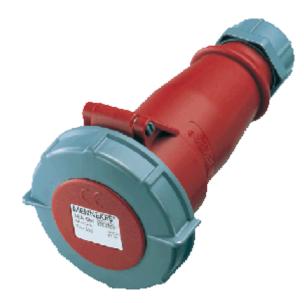

## Connector AM-TOP® - Part no. 550

- screw terminals

- single part body
  cable gland and sealing
  strain relief and protection against kinking

IP 67 Protection type Ampere 16A Poles 5р Voltage 400V Hertz 50-60 Hz Earth position 6h Contact standard Connection technology Screw terminals