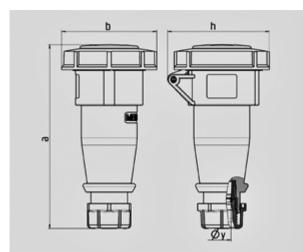

Std. Pack. 10 Qty.

| Drawing                      | Amp.      |      | 16   |      |     | 32  |     |
|------------------------------|-----------|------|------|------|-----|-----|-----|
| 3 MB 62                      | Poles     | 3    | 4    | 5    | 3   | 4   | 5   |
| Dim. in mm                   | а         | 146  | 166  | 172  | 212 | 212 | 213 |
|                              | b         | 72   | 79   | 89   | 96  | 96  | 102 |
|                              | h         | 80   | 88   | 95   | 98  | 98  | 105 |
|                              | у         | 14,5 | 16   | 16   | 22  | 22  | 22  |
|                              |           |      |      |      |     |     |     |
| Terminal for co              | nd. cross | 1    | 1    | 1    | 2,5 | 2,5 | 2,5 |
| section (mm <sup>2</sup> ) n | ninmax.   | —2,5 | —2,5 | —2,5 | —6  | —6  | 6   |