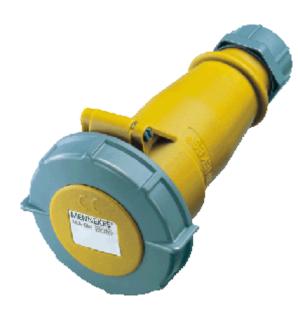

## Connector AM-TOP® - Part no. 551

- screw terminals

- screw terminals
  single part body
  cable gland and sealing
  strain relief and protection against kinking

| Protection type       | IP 67           |
|-----------------------|-----------------|
| Ampere                | 32A             |
| Poles                 | Зр              |
| Voltage               | 110V            |
| Hertz                 | 50-60 Hz        |
| Earth position        | 4h              |
| Contact               | standard        |
| Connection technology | Screw terminals |