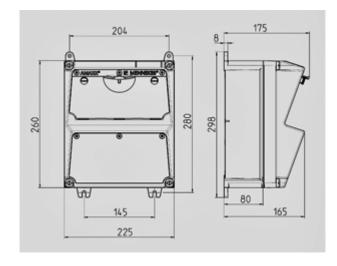

## Drawing 1 MB 521

Depth dimensions at various fittings.

| Sockets           | Degrees | Depth  |
|-------------------|---------|--------|
| SCHUKO®16A, 230 V | IP 44   | 175 mm |
|                   | IP 67   | 194 mm |
| CEE 16A, 3p, 230V | IP 44   | 204 mm |
| _                 | IP 67   | 205 mm |
| CEE 16A, 5p, 400V | IP 44   | 209 mm |
|                   | IP 67   | 213 mm |
| CEE 32A, 5p, 400V | IP 44   | 221 mm |
|                   | IP 67   | 227 mm |
| CEE 63A, 5p, 400V | IP 44   | 248 mm |
|                   | IP 67   | 248 mm |