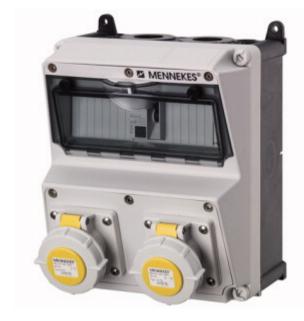

## AMAXX® combination unit - Part no. 920700

- pre-wired for installationhinged to the side
- enclosure and insert made of AMAPLAST
- fusing behind a transparent cover

Protection type IP 67

Fitted with 2 CEE 16A, 3p, 110V Fusing 1 RCD 25A, 2p, 0.03A Connection/feeder cable for 1 cable up to 3 x 10 mm<sup>2</sup> Enclosure size 260 x 225 mm (H x W)