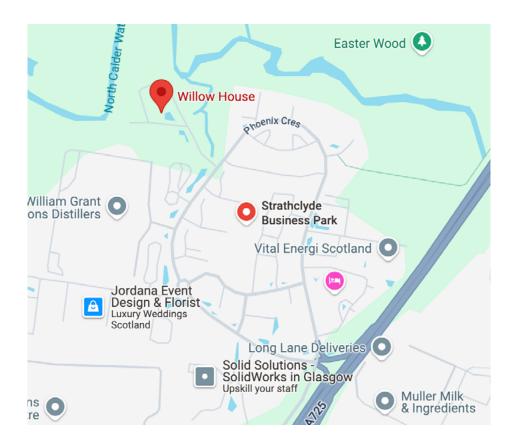

# Venue address:

# **Contact:**

Suite 1L Willow House, 1 Kestrel View, Strathclyde business park, Bellshill ML4 3PB E: techworkshop.account@routeco.com

# CLICK TO SEE ON THE MAP